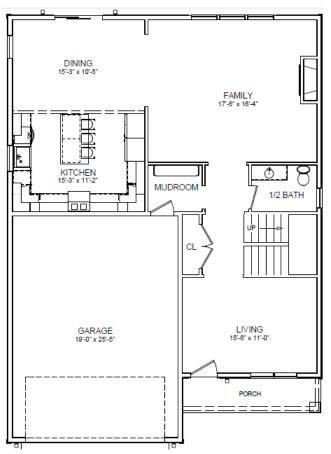

**Kitchen:** 15'-3"x11'-2"

Dining: 15'-3"x10'-5" Living Room: 15'-6"x11'-0"

Loft: 20'-10"x8'-8"
Garage: 19'-0"x25'-5"

## Description

Wonderful and inviting home for a narrow lot. Entertain in your large kitchen and family room, and enjoy plenty of space for a large family with four bedrooms, a laundry room, and a loft upstairs. Plenty of storage in this extra deep garage.

Footprint: 36'-0" x 49'-0"