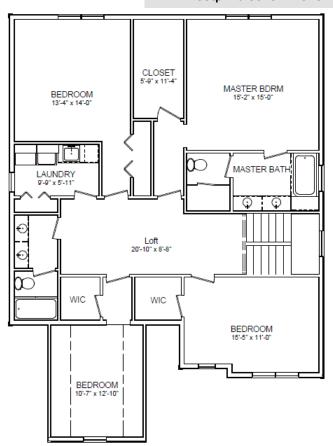

## **Features**

**Size:** 2646 sq.ft. **Baths:** 2 1/2 **Garage:** 2 1/2 car

Master Bedroom: 15'-2"x15'-0"'

Bedroom 2: 13'-4"x14-0"'

Bedroom 3: 15'-5"x11'-0" Bedroom 4: 10'-7"x12'-10"

Family Room: 17'-6"x16'-4"

## Description

Wonderful and inviting home for a narrow lot. Entertain in your large kitchen and family room, and enjoy plenty of space for a large family with four bedrooms, a laundry room, and a loft upstairs. Plenty of storage in this extra deep garage.

Footprint: 36'-0" x 49'-0"